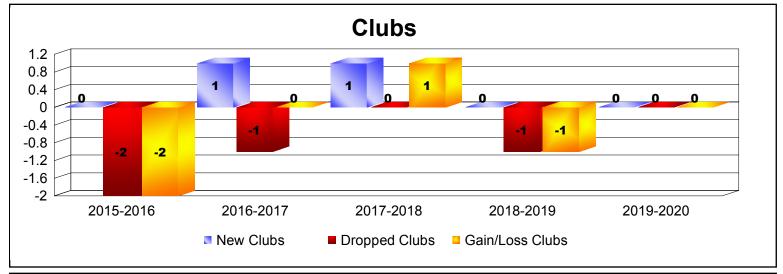

District 334 D

As of December 2019 Cumulative

| Year      | New<br>Clubs | Dropped<br>Clubs | Gain/<br>Loss<br>Clubs | New<br>Members | Charter<br>Members | Reinstate<br>Members | Transfer<br>Members | Total<br>Member<br>Added | Total<br>Members<br>Dropped | Gain/<br>Loss<br>Members |
|-----------|--------------|------------------|------------------------|----------------|--------------------|----------------------|---------------------|--------------------------|-----------------------------|--------------------------|
| 2015-2016 | 0            | -2               | -2                     | 359            | 0                  | 6                    | 1                   | 366                      | -740                        | -374                     |
| 2016-2017 | 1            | -1               | 0                      | 417            | 28                 | 9                    | 4                   | 458                      | -427                        | 31                       |
| 2017-2018 | 1            | 0                | 1                      | 357            | 21                 | 2                    | 4                   | 384                      | -554                        | -170                     |
| 2018-2019 | 0            | -1               | -1                     | 226            | 0                  | 3                    | 1                   | 230                      | -588                        | -358                     |
| 2019-2020 | 0            | 0                | 0                      | 230            | 0                  | 4                    | 6                   | 240                      | -246                        | -6                       |
| Average   | 0            | -1               | 0                      | 318            | 10                 | 5                    | 3                   | 336                      | -511                        | -175                     |