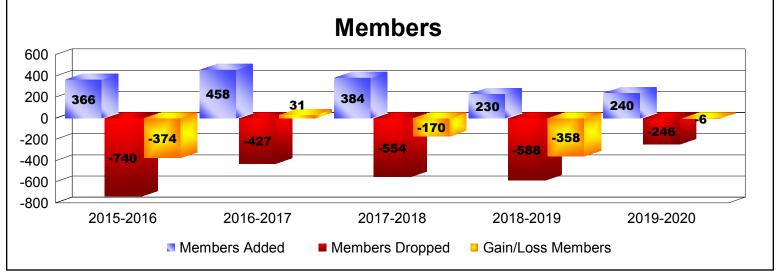

District 334 D

As of December 2019 Cumulative

| Year      | New<br>Clubs | Dropped<br>Clubs | Gain/<br>Loss<br>Clubs | New<br>Members | Charter<br>Members | Reinstate<br>Members | Transfer<br>Members | Total<br>Member<br>Added | Total<br>Members<br>Dropped | Gain/<br>Loss<br>Members |
|-----------|--------------|------------------|------------------------|----------------|--------------------|----------------------|---------------------|--------------------------|-----------------------------|--------------------------|
| 2015-2016 | 0            | -2               | -2                     | 359            | 0                  | 6                    | 1                   | 366                      | -740                        | -374                     |
| 2016-2017 | 1            | -1               | 0                      | 417            | 28                 | 9                    | 4                   | 458                      | -427                        | 31                       |
| 2017-2018 | 1            | 0                | 1                      | 357            | 21                 | 2                    | 4                   | 384                      | -554                        | -170                     |
| 2018-2019 | 0            | -1               | -1                     | 226            | 0                  | 3                    | 1                   | 230                      | -588                        | -358                     |
| 2019-2020 | 0            | 0                | 0                      | 230            | 0                  | 4                    | 6                   | 240                      | -246                        | -6                       |
| Average   | 0            | -1               | 0                      | 318            | 10                 | 5                    | 3                   | 336                      | -511                        | -175                     |